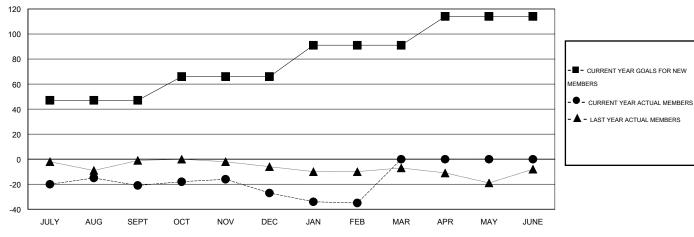

#### GOALS AND ACTUAL MEMBERS CUMULATIVE

| DROPPED CLUBS: 2 |    | 20 CLUBS OF 43 ADDED 1 OR MORE | GENDER DISTRIBUTION  |              |     |
|------------------|----|--------------------------------|----------------------|--------------|-----|
|                  |    | NEW MEMBERS                    | MALE                 | 978 (81.23%) |     |
| DROPPED MEMBERS  |    |                                | FEMALE               | 226 (18.77%) |     |
|                  |    |                                |                      |              |     |
| DECEASED         | 20 | CLICK HERE FOR HEALTH          | FAMILY UNIT MEMBERS  |              | 206 |
| CLUB CANCELLED   | 23 | ASSESSMENT DATA                | HEAD OF HOUSEHOLD    |              | 100 |
| OTHER            | 55 |                                |                      |              |     |
| TOTAL            | 98 |                                | NON-HEAD OF HOUSEHOL | 106          |     |